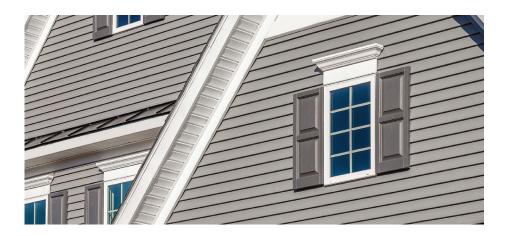

## 8" S-S8HTM

6″ S-S6HTM

DOUBLE 5" S-SD5HTM

DOUBLE 5″ DUTCHLAP -S-SD5DLHTM

**Navigator Steel Siding** is a homeowner's best choice. By design, Navigator helps reduce energy costs and improve a home's overall efficiency without sacrificing great curb appeal. A wide range of colors and styles make it easy for homeowners to find a look that fits their personal taste and style. And maintenance is a breeze – just occasional washing keeps this siding looking like new. Navigator Steel Siding lives up to its reputation for resistance to fire, pests and harsh weather, making it a popular choice for anyone seeking attractive, low-maintenance siding with a long life.