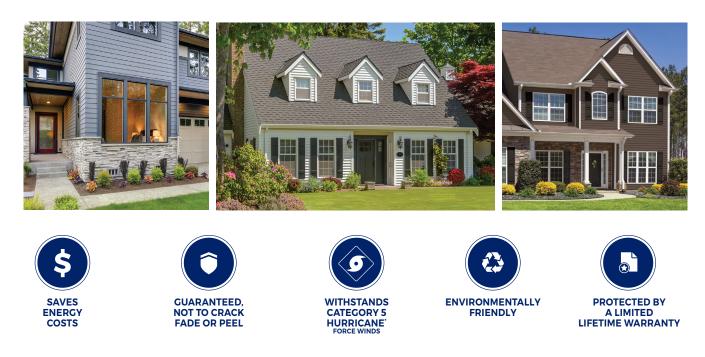

## PERFORMANCE. VALUE. PERFECTION.

LONG LASTING

FIRE RESISTANT

**BIG CURB APPEAL** 

LOW MAINTENANCE

## 8" S-S8HTM

6″ S-S6HTM

DOUBLE 5" S-SD5HTM

DOUBLE 5″ DUTCHLAP -S-SD5DLHTM

**Navigator Steel Siding** is a homeowner's best choice. By design, Navigator helps reduce energy costs and improve a home's overall efficiency without sacrificing great curb appeal. A wide range of colors and styles make it easy for homeowners to find a look that fits their personal taste and style. And maintenance is a breeze – just occasional washing keeps this siding looking like new. Navigator Steel Siding lives up to its reputation for resistance to fire, pests and harsh weather, making it a popular choice for anyone seeking attractive, low-maintenance siding with a long life.

You'll never have to sacrifice style for endurance with Navigator Steel Siding. Navigator was created by combining high-tech steel and our proprietary, ultra-durable SMP coating. Navigator steel siding stands up to harsh sunlight, humidity and punishing weather with maintenance-free, lasting beauty.