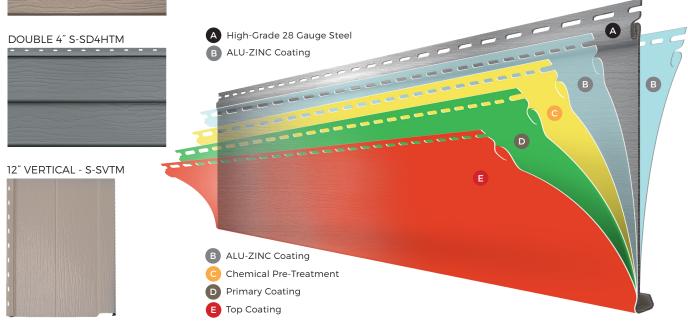

## 8" S-S8HTM

6″ S-S6HTM

DOUBLE 5" S-SD5HTM

DOUBLE 5″ DUTCHLAP -S-SD5DLHTM

**Navigator Steel Siding** is a homeowner's best choice. By design, Navigator helps reduce energy costs and improve a home's overall efficiency without sacrificing great curb appeal. A wide range of colors and styles make it easy for homeowners to find a look that fits their personal taste and style. And maintenance is a breeze – just occasional washing keeps this siding looking like new. Navigator Steel Siding lives up to its reputation for resistance to fire, pests and harsh weather, making it a popular choice for anyone seeking attractive, low-maintenance siding with a long life.

You'll never have to sacrifice style for endurance with Navigator Steel Siding. Navigator was created by combining high-tech steel and our proprietary, ultra-durable SMP coating. Navigator steel siding stands up to harsh sunlight, humidity and punishing weather with maintenance-free, lasting beauty.