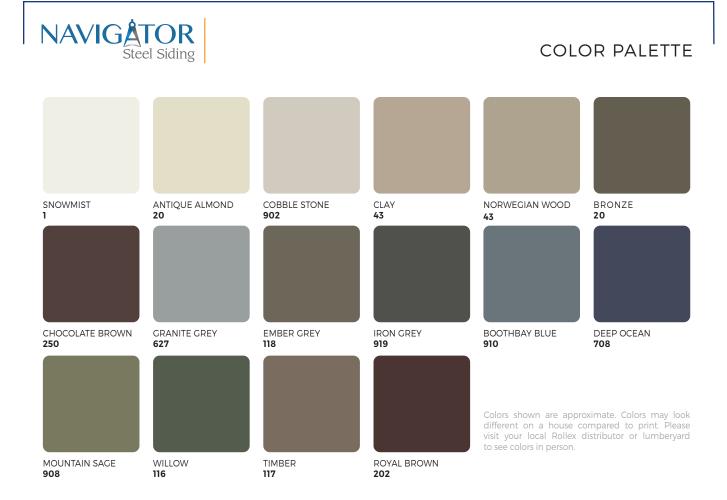

## 8" S-S8HTM

6″ S-S6HTM

DOUBLE 5" S-SD5HTM

DOUBLE 5″ DUTCHLAP -S-SD5DLHTM

**Navigator Steel Siding** is a homeowner's best choice. By design, Navigator helps reduce energy costs and improve a home's overall efficiency without sacrificing great curb appeal. A wide range of colors and styles make it easy for homeowners to find a look that fits their personal taste and style. And maintenance is a breeze – just occasional washing keeps this siding looking like new. Navigator Steel Siding lives up to its reputation for resistance to fire, pests and harsh weather, making it a popular choice for anyone seeking attractive, low-maintenance siding with a long life.