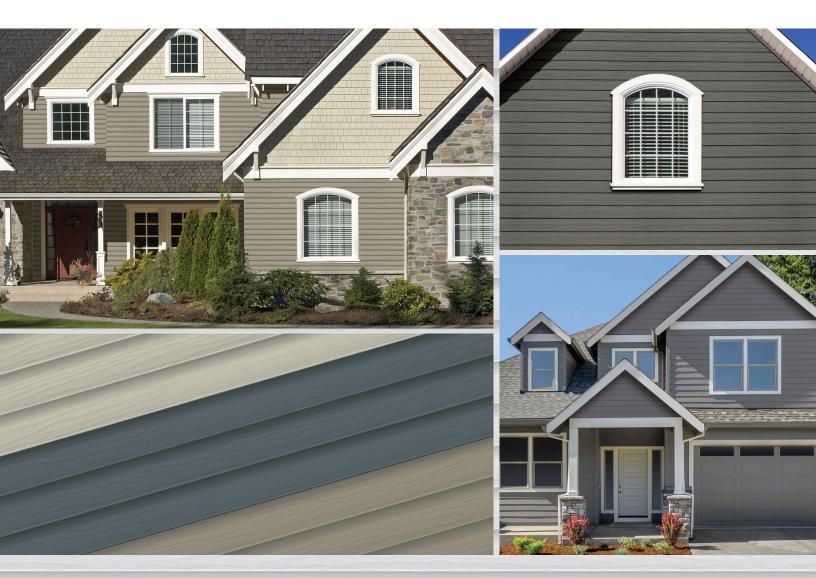

## HIGH TECH DURABILITY MEETS LASTING BEAUTY

## 8" S-S8HTM

6″ S-S6HTM

DOUBLE 5" S-SD5HTM

DOUBLE 5″ DUTCHLAP -S-SD5DLHTM

**Navigator Steel Siding** is a homeowner's best choice. By design, Navigator helps reduce energy costs and improve a home's overall efficiency without sacrificing great curb appeal. A wide range of colors and styles make it easy for homeowners to find a look that fits their personal taste and style. And maintenance is a breeze – just occasional washing keeps this siding looking like new. Navigator Steel Siding lives up to its reputation for resistance to fire, pests and harsh weather, making it a popular choice for anyone seeking attractive, low-maintenance siding with a long life.

You'll never have to sacrifice style for endurance with Navigator Steel Siding. Navigator was created by combining high-tech steel and our proprietary, ultra-durable SMP coating. Navigator steel siding stands up to harsh sunlight, humidity and punishing weather with maintenance-free, lasting beauty.